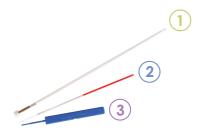

## CBS™ HIGH SECURITY VITRIFICATION STRAW

- 1. High Security ultra-thin outer straw Pre-sealed weighted end and flared opening
- 2. Capillary tube with pre-formed fully clear gutter co-injected with its colored identification rod
- 3. Blue introduction device