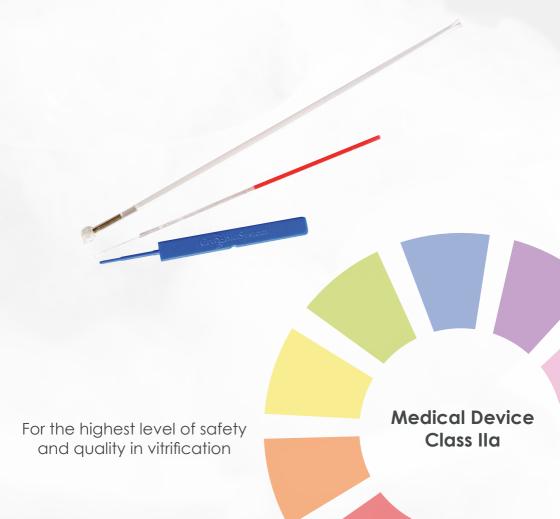

# CBSTM HIGH SECURITY VITRIFICATION STRAWS

Exclusive High Security closed system for embryo vitrification

## CBS™ HIGH SECURITY VITRIFICATION STRAW

- 1. High Security ultra-thin outer straw Pre-sealed weighted end and flared opening
- 2. Capillary tube with pre-formed fully clear gutter co-injected with its colored identification rod
- 3. Blue introduction device